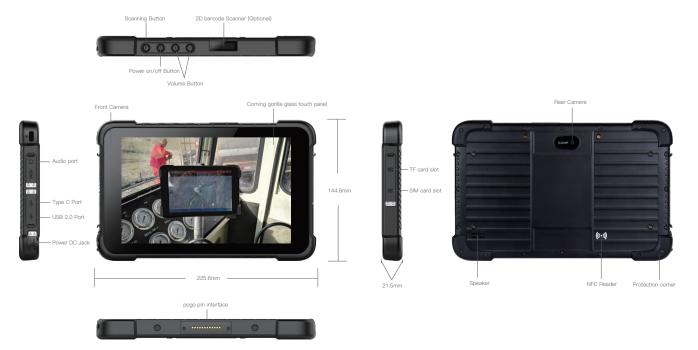

#### **Product Six Views**

# **Specification Parameter**

| Basic parameters |                                                                                                                                             |
|------------------|---------------------------------------------------------------------------------------------------------------------------------------------|
| Dimension        | 225.6 x 144.6 x 21.5 mm                                                                                                                     |
| Weight           | Device unit 715 g                                                                                                                           |
| Device Color     | Black                                                                                                                                       |
| LCD              | 8 inch IPS 16:10, 800x1280, 700 nits                                                                                                        |
| Touch Panel      | 10 point G+G capacitive touch screen. Gorilla glass                                                                                         |
| Camera           | Front 5.0MP Rear 13.0MP, autofocus with flash                                                                                               |
| I/O              | USB 2.0 x 1、 Type C x 1、 SIM Card x 1, TF Card x 1 Max 512GB, 12PIN Pogo Pin x 1,   Ф3.5mm standard earphone jack x 1,   Ф3.5mm DC jack x 1 |
| Power            | AC100V ~ 240V, 50Hz/60Hz, Output DC 5V/3A                                                                                                   |
| Communication    |                                                                                                                                             |
| WIFI             | WiFi 802.11 a/b/g/n/ac (2.4G+5.8G)                                                                                                          |
| Bluetooth        | BT5.2<br>Transmission distance: 10m                                                                                                         |
| 2G/3G/4G         | LTE FDD: B1/B2/B3/B4/B5/B7/B8/B17/B28A&B<br>LTE TDD: B38/B39/B40/B41N<br>WCDMA: B1/B2/B5/B8<br>GSM: B2/B3/B5/B8                             |
| GNSS             | Support GPS+Glonass+Beidou                                                                                                                  |
|                  |                                                                                                                                             |