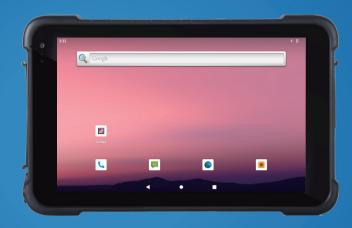

#### **Functions**

- Support for Android 12 GMs system
- Support 2G/3G/4G all network communication, WiFi, Bluetooth and other communication modes
- 8500mAh battery, 9 hours of machine endurance
- IP67 high protection level, in accordance with MIL-STD-810H
- Support GPS+Glonass+Beidou, more accurate positioning
- Front 5 million, rear 13 million pixel autofocus camera for easy collection of working images and video information.
- Support 2D and other functional modules for free selection