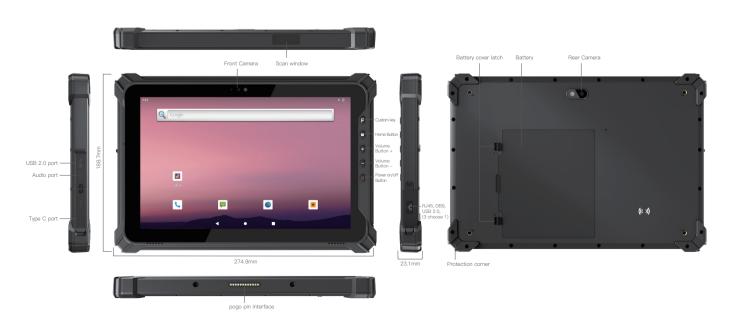

### **Product Six Views**

# **Specification Parameter**

| Basic parameters                 |                                                                                                                                              |
|----------------------------------|----------------------------------------------------------------------------------------------------------------------------------------------|
| Dimension                        | 274.9 x 188.7 x 23.1mm                                                                                                                       |
| Weight                           | device unit 1140g                                                                                                                            |
| Device Color                     | black                                                                                                                                        |
| LCD                              | 10.1 inch TFT 16:10, 1920×1200, 700nits                                                                                                      |
| Touch Panel                      | 10 point capacitive touch screen                                                                                                             |
| Camera                           | Front 5.0MP Rear 13.0MP                                                                                                                      |
| 1/0                              | USB 2.0 Type-A x 1, USB Type-C x 1, SIM Card x 2, TF Card (Three in one card holder), 12PIN Pogo Pin x 1,  Ф3.5mm standard earphone jack x 1 |
| Extension interface (3 choose 1) | RJ45 (10/100M) x 1 (standard),<br>DB9 (RS232) x 1,<br>USB 2.0 Type-A x 1                                                                     |
| Power                            | USB Type-C interface, supports fast charging PE+2.0, maximum power of 18W, maximum 9V/2A                                                     |
| Performance parameter            |                                                                                                                                              |
| CPU                              | ARM (OCTA Core)                                                                                                                              |
| os                               | Android 12/GMS                                                                                                                               |
| RAM                              | 8GB                                                                                                                                          |
| Storage                          | 128GB                                                                                                                                        |