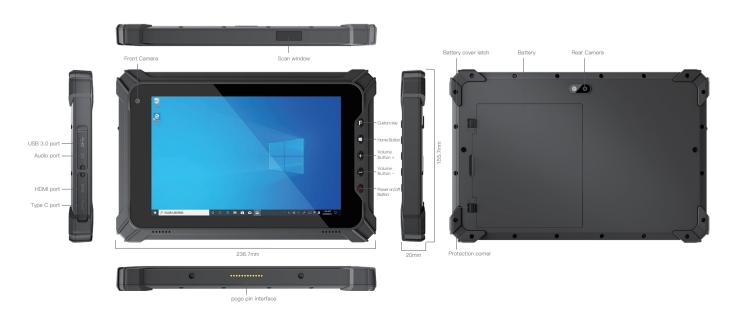

#### **Product Six Views**

# **Specification Parameter**

| Basic parameters      |                                                                                                                                                         |
|-----------------------|---------------------------------------------------------------------------------------------------------------------------------------------------------|
| Dimension             | 236.7 x 155.7 x 20mm                                                                                                                                    |
| Weight                | device unit 910g                                                                                                                                        |
| Device Color          | black                                                                                                                                                   |
| LCD                   | 8 inch TFT 16:10, 1920×1200, 550nits                                                                                                                    |
| Touch Panel           | 5 point capacitive touch screen                                                                                                                         |
| Camera                | Front 5.0MP Rear 8.0MP                                                                                                                                  |
| 1/0                   | USB 3.0 Type-A x 1, USB Type-C x 1, SIM Card, TF Card (Three in one card holder), HDMI 1.4a x 1, 12pins Pogo Pin x 1, Φ3.5mm standard earphone jack x 1 |
| Power                 | AC100V ~ 240V, 50Hz/60Hz, Output DC 19V/3.42A (Support power supply without battery adapter)                                                            |
| Performance parameter |                                                                                                                                                         |
| CPU                   | Intel® Celeron® Processor N5100                                                                                                                         |
| OS                    | Windows 10                                                                                                                                              |
| RAM                   | 4GB, Optional 8GB                                                                                                                                       |
| Storage               | 64GB, Optional 128GB                                                                                                                                    |