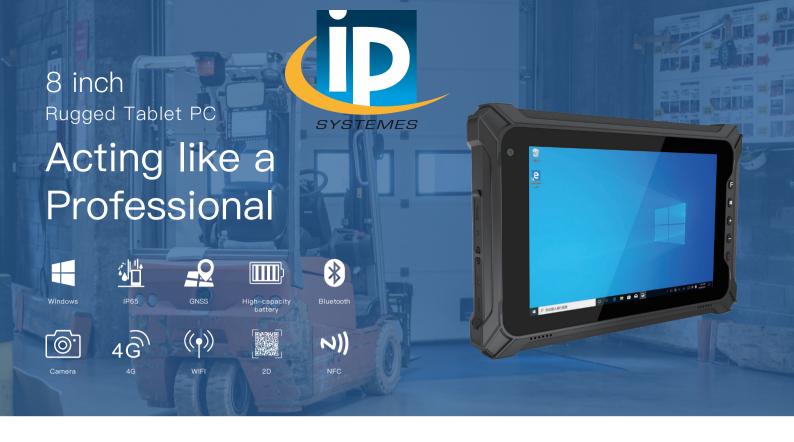

#### **Performance**

- ·Intel Jasper Lake processor Celeron N5100
- ·8 inch IPS screen, 1920x1200 TFT, 550nits
- ·5-point capacitive touch

#### Communication

- ·High speed communication as 2.4G/5.8G WIFI,
- 4G LTE, BT5.0 and etc
- $\cdot \text{Efficient}$  file transfer rely on advanced USB 3.0 I/O port
- ·Optional high performance 2D imager designed to data capture

#### **Features**

- ·Front 5.0MP + Rear 8.0MP, autofocus with flashlight
- ·Symmetric speakers. More immersive, more clear
- ·User-friendly buttons designed for efficient action

## Reliability

- ·Enhanced rugged corners withstand shock and impact
- ·IP65 Waterproof and Dustproof, MIL-STD-810G certified
- $\cdot$ Removable 5000mAh battery & New battery-free working mode