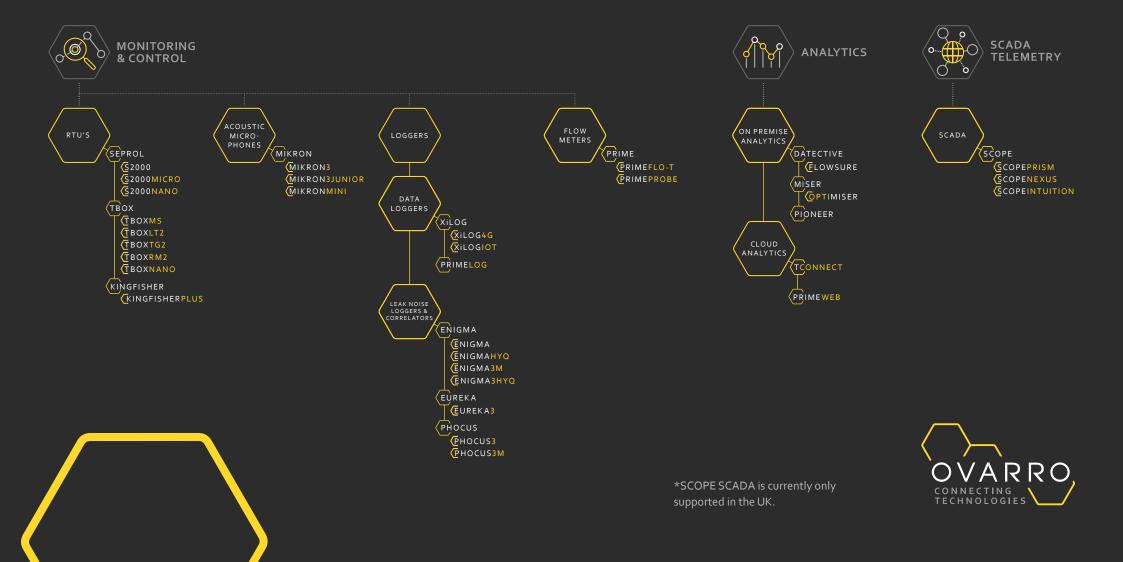

# WE CONNECT BIG DATA TO MAKE A BIG DIFFERENCE

MONITORING & CONTROL RTU TECHNOLOGY

RTU'S

Our connected technologies support critical assets and national infrastructure around the globe.

# OUR **RTU** TECHNOLOGY

# TBOXMS

TBO>

RTU'S

TECHNOLOGY

Market leading fully modular remote monitoring, control and automation solution.

#### Alarm Management

- Eliminates wasted site visits, improving

TBOXLT2

All-in-one Internet-ready RTU for automation and monitoring applications within IT and IoT environments.

Secure and powerful RTU solutions for remote automation and monitoring

## TBOXTG2

Designed for digital gateway solutions.

### TBOXRM2

Connects a wide variety of electrical, electronic and mechanical devices and sensors to computers and applications via Ethernet networks.

## TBOXNANO

Battery operated, ultra-low power wireless telemetry unit and for remote applications.

### Reliable, WITS-certified remote telemetry solutions

Seprol provides functions specific to the utility industry and meets the specific needs of water companies. The embedded web server eliminates the need for multiple software by functioning from within the device.

## 

All-in-one WITS and Native DNP3 intelligent remote telemetry unit with touch screen display and optional integrated pump controller.

#### Small footprint

S2000MICRO

integrated pump controller.

WITS and Native DNP3 intelligent

remote telemetry unit with optional

- Enables use in restricted spaces without compromising on processing power or functionality
- Save critical space in cabinets with an efficient design

## S2000NANO

Battery operated, ultra-low power wireless telemetry unit and data logger for remote applications.

Advanced automation technology Powerful and reliable, Kingfisher RTUs are easy to configure and deploy with built-in programming shortcuts, providing a secure and reliable connection to your assets.

## **KINGFISHERPLUS**

Highly resilient and secure modular automation platform for critical and demanding SCADA applications.